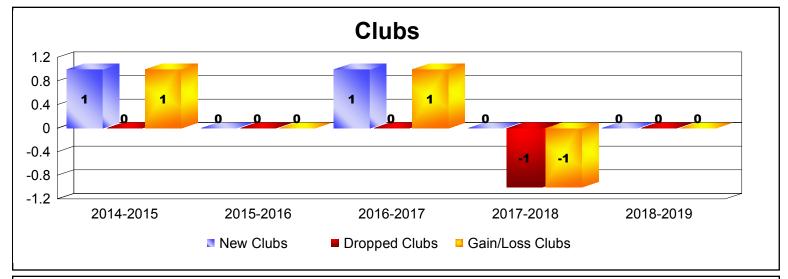

District 114 W

As of June 2019 Cumulative

| Year      | New<br>Clubs | Dropped<br>Clubs | Gain/<br>Loss<br>Clubs | New<br>Members | Charter<br>Members | Reinstate<br>Members | Transfer<br>Members | Total<br>Member<br>Added | Total<br>Members<br>Dropped | Gain/<br>Loss<br>Members |
|-----------|--------------|------------------|------------------------|----------------|--------------------|----------------------|---------------------|--------------------------|-----------------------------|--------------------------|
| 2014-2015 | 1            | 0                | 1                      | 75             | 21                 | 2                    | 3                   | 101                      | -114                        | -13                      |
| 2015-2016 | 0            | 0                | 0                      | 177            | 0                  | 0                    | 8                   | 185                      | -183                        | 2                        |
| 2016-2017 | 1            | 0                | 1                      | 124            | 30                 | 1                    | 6                   | 161                      | -148                        | 13                       |
| 2017-2018 | 0            | -1               | -1                     | 104            | 0                  | 2                    | 12                  | 118                      | -171                        | -53                      |
| 2018-2019 | 0            | 0                | 0                      | 126            | 0                  | 1                    | 5                   | 132                      | -99                         | 33                       |
| Average   | 0            | 0                | 0                      | 121            | 10                 | 1                    | 7                   | 139                      | -143                        | -4                       |