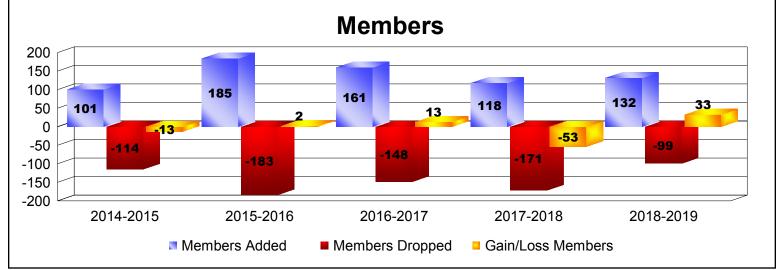

District 114 W

As of June 2019 Cumulative

| Year      | New<br>Clubs | Dropped<br>Clubs | Gain/<br>Loss<br>Clubs | New<br>Members | Charter<br>Members | Reinstate<br>Members | Transfer<br>Members | Total<br>Member<br>Added | Total<br>Members<br>Dropped | Gain/<br>Loss<br>Members |
|-----------|--------------|------------------|------------------------|----------------|--------------------|----------------------|---------------------|--------------------------|-----------------------------|--------------------------|
| 2014-2015 | 1            | 0                | 1                      | 75             | 21                 | 2                    | 3                   | 101                      | -114                        | -13                      |
| 2015-2016 | 0            | 0                | 0                      | 177            | 0                  | 0                    | 8                   | 185                      | -183                        | 2                        |
| 2016-2017 | 1            | 0                | 1                      | 124            | 30                 | 1                    | 6                   | 161                      | -148                        | 13                       |
| 2017-2018 | 0            | -1               | -1                     | 104            | 0                  | 2                    | 12                  | 118                      | -171                        | -53                      |
| 2018-2019 | 0            | 0                | 0                      | 126            | 0                  | 1                    | 5                   | 132                      | -99                         | 33                       |
| Average   | 0            | 0                | 0                      | 121            | 10                 | 1                    | 7                   | 139                      | -143                        | -4                       |